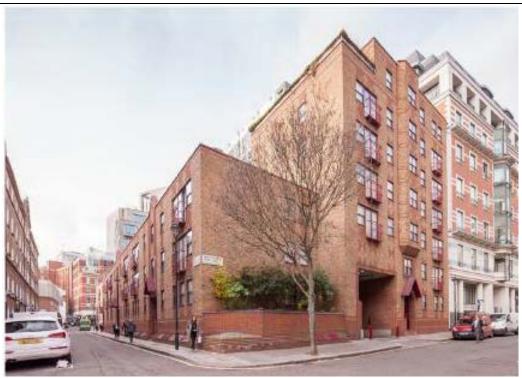

ce gates of the building are painted the same colour as the new windows and doors to ensure that one overall and seamless design is undertaken. In summary and on balance the proposed works are considered acceptable and in accordance with DES 5 of the UDP.

The objection also raises the issue that the change has not been approved by the owners of the flats who all share the freehold of the property. This is considered to be a private matter and planning permission could not be reasonably withheld on these grounds.

# 3. LOCATION PLAN



This production includes mapping data licensed from Ordnance Survey with the permission if the controller of Her Majesty's Stationary Office (C) Crown Copyright and /or database rights 2013. All rights reserved License Number LA 100019597

# 4. PHOTOGRAPHS



**Abbey Orchard Street elevation** 



Old Pye Street elevation

# 5. CONSULTATIONS

THORNEY ISLAND SOCIETY:

No objection.

WESTMINSTER SOCIETY:

No objection.

VICTORIA NEIGHBOURHOOD FORUM:

Any response to be reported verbally.

ADJOINING OWNERS/OCCUPIERS AND OTHER REPRESENTATIONS RECEIVED

No. consulted: 193 No. of replies: 1

Objection from a resident of a flat within the building on the following grounds:

- Change of colour of windows to a dark grey (almost black) would be out of keeping
  with the two-tone red and buff coloured brickwork of this 1980s block;
- The colour change will entail the repainting of the substantial amount of metalwork on the building, including balconies, ventilation grilles, exterior doors and entrance gates, bollards and drainpipes, changing the aesthet