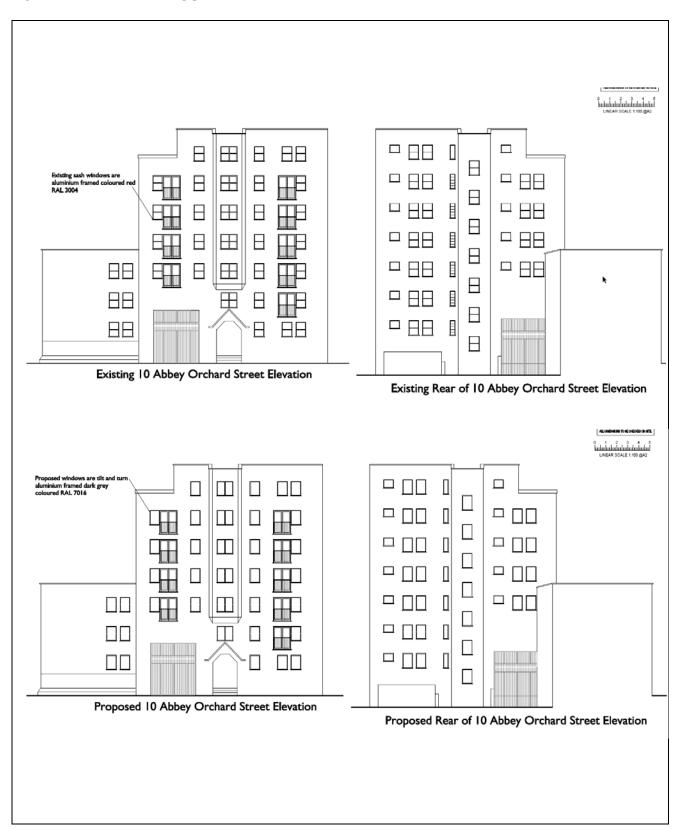

#### 8. KEY DRAWINGS

| Item No. |  |
|----------|--|
| 6        |  |
|          |  |

| Industrial transformation of the control of the con |  |  |  |
|--------------------------------------------------------------------------------------------------------------------------------------------------------------------------------------------------------------------------------------------------------------------------------------------------------------------------------------------------------------------------------------------------------------------------------------------------------------------------------------------------------------------------------------------------------------------------------------------------------------------------------------------------------------------------------------------------------------------------------------------------------------------------------------------------------------------------------------------------------------------------------------------------------------------------------------------------------------------------------------------------------------------------------------------------------------------------------------------------------------------------------------------------------------------------------------------------------------------------------------------------------------------------------------------------------------------------------------------------------------------------------------------------------------------------------------------------------------------------------------------------------------------------------------------------------------------------------------------------------------------------------------------------------------------------------------------------------------------------------------------------------------------------------------------------------------------------------------------------------------------------------------------------------------------------------------------------------------------------------------------------------------------------------------------------------------------------------------------------------------------------------|--|--|--|
| Edsting sash windows are aluminium framed coloured red RAL 3004                                                                                                                                                                                                                                                                                                                                                                                                                                                                                                                                                                                                                                                                                                                                                                                                                                                                                                                                                                                                                                                                                                                                                                                                                                                                                                                                                                                                                                                                                                                                                                                                                                                                                                                                                                                                                                                                                                                                                                                                                                                                |  |  |  |
|                                                                                                                                                                                                                                                                                                                                                                                                                                                                                                                                                                                                                                                                                                                                                                                                                                                                                                                                                                                                                                                                                                                                                                                                                                                                                                                                                                                                                                                                                                                                                                                                                                                                                                                                                                                                                                                                                                                                                                                                                                                                                                                                |  |  |  |
| Existing Rear of 5-9 Old Pye Street Elevation                                                                                                                                                                                                                                                                                                                                                                                                                                                                                                                                                                                                                                                                                                                                                                                                                                                                                                                                                                                                                                                                                                                                                                                                                                                                                                                                                                                                                                                                                                                                                                                                                                                                                                                                                                                                                                                                                                                                                                                                                                                                                  |  |  |  |
| - UNIXA BOALE 1 100 BAC                                                                                                                                                                                                                                                                                                                                                                                                                                                                                                                                                                                                                                                                                                                                                                                                                                                                                                                                                                                                                                                                                                                                                                                                                                                                                                                                                                                                                                                                                                                                                                                                                                                                                                                                                                                                                                                                                                                                                                                                                                                                                                        |  |  |  |
| Proposed windows are tilt and turn aluminum framed dark grey coloured RAI, 7016                                                                                                                                                                                                                                                                                                                                                                                                                                                                                                                                                                                                                                                                                                                                                                                                                                                                                                                                                                                                                                                                                                                                                                                                                                                                                                                                                                                                                                                                                                                                                                                                                                                                                                                                                                                                                                                                                                                                                                                                                                                |  |  |  |
|                                                                                                                                                                                                                                                                                                                                                                                                                                                                                                                                                                                                                                                                                                                                                                                                                                                                                                                                                                                                                                                                                                                                                                                                                                                                                                                                                                                                                                                                                                                                                                                                                                                                                                                                                                                                                                                                                                                                                                                                                                                                                                                                |  |  |  |
| Proposed Rear of 5-9 Old Pye Street Elevation                                                                                                                                                                                                                                                                                                                                                                                                                                                                                                                                                                                                                                                                                                                                                                                                                                                                                                                                                                                                                                                                                                                                                                                                                                                                                                                                                                                                                                                                                                                                                                                                                                                                                                                                                                                                                                                                                                                                                                                                                                                                                  |  |  |  |
|                                                                                                                                                                                                                                                                                                                                                                                                                                                                                                                                                                                                                                                                                                                                                                                                                                                                                                                                                                                                                                                                                                                                                                                                                                                                                                                                                                                                                                                                                                                                                                                                                                                                                                                                                                                                                                                                                                                                                                                                                                                                                                                                |  |  |  |
|                                                                                                                                                                                                                                                                                                                                                                                                                                                                                                                                                                                                                                                                                                                                                                                                                                                                                                                                                                                                                                                                                                                                                                                                                                                                                                                                                                                                                                                                                                                                                                                                                                                                                                                                                                                                                                                                                                                                                                                                                                                                                                                                |  |  |  |
|                                                                                                                                                                                                                                                                                                                                                                                                                                                                                                                                                                                                                                                                                                                                                                                                                                                                                                                                                                                                                                                                                                                                                                                                                                                                                                                                                                                                                                                                                                                                                                                                                                                                                                                                                                                                                                                                                                                                                                                                                                                                                                                                |  |  |  |