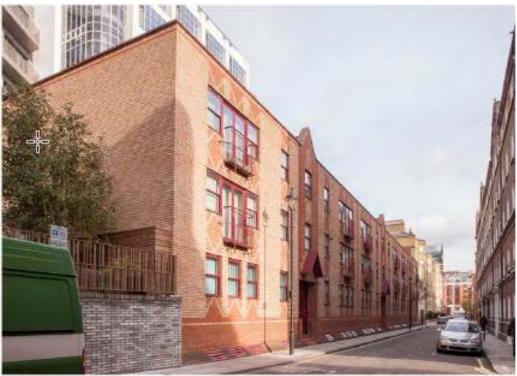

e same colour as the new windows and doors to ensure that one overall and seamless design is undertaken. In summary and on balance the proposed works are considered acceptable and in accordance with DES 5 of the UDP.

The objection also raises the issue that the change has not been approved by the owners of the flats who all share the freehold of the property. This is considered to be a private matter and planning permission could not be reasonably withheld on these grounds.

# 3. LOCATION PLAN



This production includes mapping data licensed from Ordnance Survey with the permission if the controller of Her Majesty's Stationary Office (C) Crown Copyright and /or database rights 2013. All rights reserved License Number LA 100019597

# 4. PHOTOGRAPHS



**Abbey Orchard Street elevation** 



Old Pye Street elevation

# 5. CONSULTATIONS

THORNEY ISLAND SOCIETY:

No objection.

WESTMINSTER SOCIETY:

No objection.

VICTORIA NEIGHBOURHOOD FORUM:

Any response to be reported verbally.

ADJOINING OWNERS/OCCUPIERS AND OTHER REPRESENTATIONS RECEIVED

No. consulted: 193 No. of replies: 1

Objection from a resident of a flat within the building on the following grounds:

- Change of colour of windows to a dark grey (almost black) would be out of keeping
  with the two-tone red and buff coloured brickwork of this 1980s block;
- The colour change will entail the repainting of the substantial amount of metalwork on the building, including balconies, ventilation grilles, exterior doors and entrance gates, bollards and drainpipes, changing the aesthetic appearance of these buildings;
- The